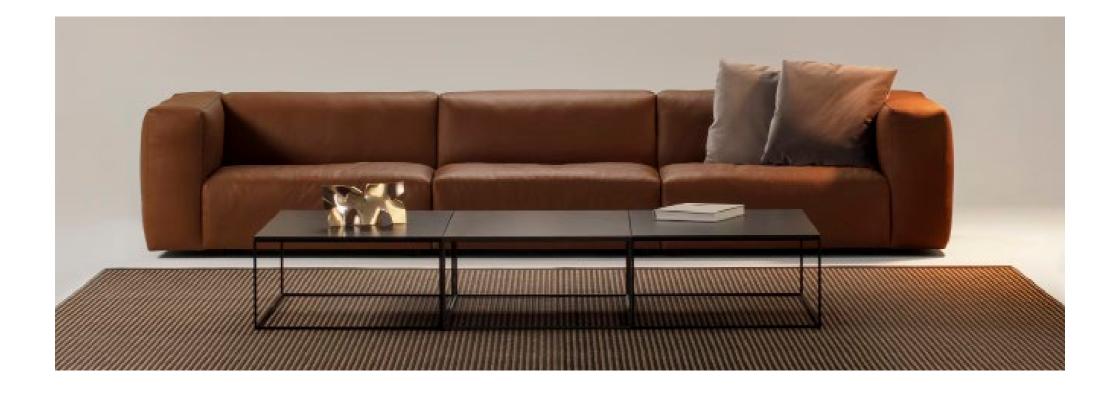

## by **sanja knezović**

The **Frameless** is a member of the Frame family of low tables. The only difference between them is in the thickness of their metal construction. As the name suggests, Frameless appears as the ultimate light object thanks to its gracile slim metal construction. The table can be used to stand alone or arranged in a series in the given framework. The selected height is determined by its position as the main or side table. The frame is made of metal profile with glass or compact panel placed onto it.

prostoria

| TABLE TOP | compact                                 |
|-----------|-----------------------------------------|
| BASE      | metal frame 10 × 10 mm + powder coating |

product information website