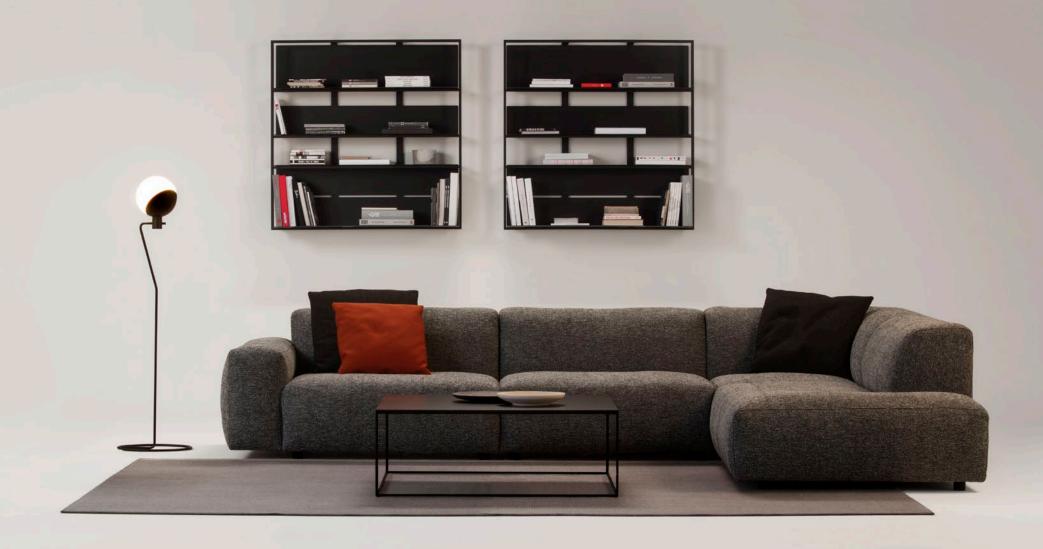

## by **sanja knezović**

The **Frameless** is a member of the Frame family of low tables. The only difference between them is in the thickness of their metal construction. As the name suggests, Frameless appears as the ultimate light object thanks to its gracile slim metal construction. The table can be used to stand alone or arranged in a series in the given framework. The selected height is determined by its position as the main or side table. The frame is made of metal profile with glass or compact panel placed onto it.

prostoria

| TABLE TOP | compact                                 |
|-----------|-----------------------------------------|
| BASE      | metal frame 10 × 10 mm + powder coating |

product information website