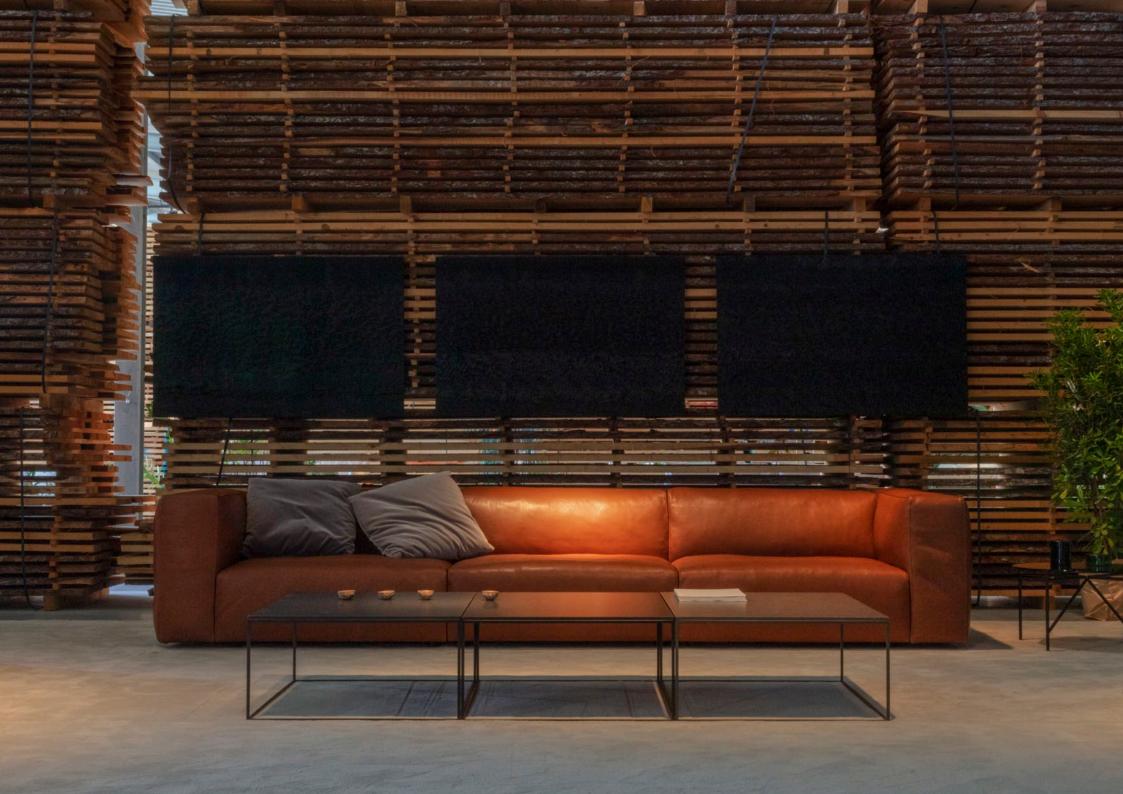

## by **sanja knezović**

The **Frameless** is a member of the Frame family of low tables. The only difference between them is in the thickness of their metal construction. As the name suggests, Frameless appears as the ultimate light object thanks to its gracile slim metal construction. The table can be used to stand alone or arranged in a series in the given framework. The selected height is determined by its position as the main or side table. The frame is made of metal profile with glass or compact panel placed onto it.

prostoria

| TABLE TOP | compact                                 |
|-----------|-----------------------------------------|
| BASE      | metal frame 10 × 10 mm + powder coating |

product information website