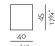

to its gracile slim metal construction. The table can be used to stand alone or arranged in a series in the given framework. The selected height is determined by its position as the main or side table. The frame is made of metal profile with glass or compact panel placed onto it.



prostoria







| TABLE TOP | compact                                 |
|-----------|-----------------------------------------|
| BASE      | metal frame 10 × 10 mm + powder coating |

product information website

#### LOW TABLE 1

dimensions 100 × 100 × 35 cm



#### LOW TABLE 2

dimensions 100 × 70 × 35 cm



### LOW TABLE 3

dimensions 40 × 40 × 55 cm







#### LOW TABLE 4

dimensions 40 × 40 × 45 cm







#### LOW TABLE 5

dimensions 40 × 55 × 40 cm







#### LOW TABLE 6

dimensions 40 × 45 × 40 cm