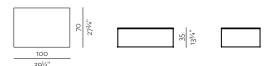

s a member of the Frame family of low tables. The only difference between them is in the thickness of their metal construction. As the name suggests, Frameless appears as the ultimate light object thanks to its gracile slim metal construction. The table can be used to stand alone or arranged in a series in the given framework. The selected height is determined by its position as the main or side table. The frame is made of metal profile with glass or compact panel placed onto it.



prostoria







| TABLE TOP | compact                                 |
|-----------|-----------------------------------------|
| BASE      | metal frame 10 × 10 mm + powder coating |

product information website

#### LOW TABLE 1

dimensions 100 × 100 × 35 cm



#### LOW TABLE 2

dimensions 100 × 70 × 35 cm



### LOW TABLE 3

dimensions 40 × 40 × 55 cm







#### LOW TABLE 4

dimensions 40 × 40 × 45 cm







#### LOW TABLE 5

dimensions 40 × 55 × 40 cm







#### LOW TABLE 6

dimensions 40 × 45 × 40 cm