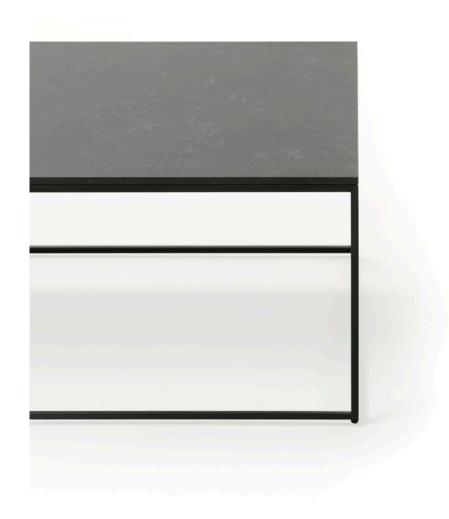

## by **sanja knezović**

The **Frameless** is a member of the Frame family of low tables. The only difference between them is in the thickness of their metal construction. As the name suggests, Frameless appears as the ultimate light object thanks to its gracile slim metal construction. The table can be used to stand alone or arranged in a series in the given framework. The selected height is determined by its position as the main or side table. The frame is made of metal profile with glass or compact panel placed onto it.

prostoria

| TABLE TOP | compact                                 |
|-----------|-----------------------------------------|
| BASE      | metal frame 10 × 10 mm + powder coating |

product information website