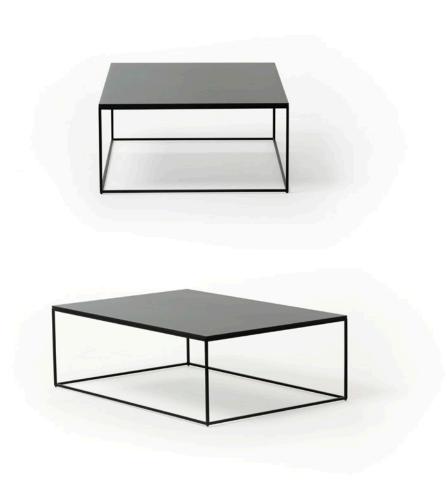

## by **sanja knezović**

The **Frameless** is a member of the Frame family of low tables. The only difference between them is in the thickness of their metal construction. As the name suggests, Frameless appears as the ultimate light object thanks to its gracile slim metal construction. The table can be used to stand alone or arranged in a series in the given framework. The selected height is determined by its position as the main or side table. The frame is made of metal profile with glass or compact panel placed onto it.

prostoria

| TABLE TOP | compact                                 |
|-----------|-----------------------------------------|
| BASE      | metal frame 10 × 10 mm + powder coating |

product information website