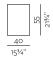

rameless appears as the ultimate light object thanks to its gracile slim metal construction. The table can be used to stand alone or arranged in a series in the given framework. The selected height is determined by its position as the main or side table. The frame is made of metal profile with glass or compact panel placed onto it.



prostoria







| TABLE TOP | compact                                 |
|-----------|-----------------------------------------|
| BASE      | metal frame 10 × 10 mm + powder coating |

product information website

#### LOW TABLE 1

dimensions 100 × 100 × 35 cm



#### LOW TABLE 2

dimensions 100 × 70 × 35 cm



### LOW TABLE 3

dimensions 40 × 40 × 55 cm







#### LOW TABLE 4

dimensions 40 × 40 × 45 cm







#### LOW TABLE 5

dimensions 40 × 55 × 40 cm







#### LOW TABLE 6

dimensions 40 × 45 × 40 cm