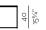

o its gracile slim metal construction. The table can be used to stand alone or arranged in a series in the given framework. The selected height is determined by its position as the main or side table. The frame is made of metal profile with glass or compact panel placed onto it.



prostoria







| TABLE TOP | compact                                 |
|-----------|-----------------------------------------|
| BASE      | metal frame 10 × 10 mm + powder coating |

product information website

#### LOW TABLE 1

dimensions 100 × 100 × 35 cm



#### LOW TABLE 2

dimensions 100 × 70 × 35 cm



### LOW TABLE 3

dimensions 40 × 40 × 55 cm







#### LOW TABLE 4

dimensions 40 × 40 × 45 cm







#### LOW TABLE 5

dimensions 40 × 55 × 40 cm







#### LOW TABLE 6

dimensions 40 × 45 × 40 cm