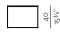

meless appears as the ultimate light object thanks to its gracile slim metal construction. The table can be used to stand alone or arranged in a series in the given framework. The selected height is determined by its position as the main or side table. The frame is made of metal profile with glass or compact panel placed onto it.



prostoria







| TABLE TOP | compact                                 |
|-----------|-----------------------------------------|
| BASE      | metal frame 10 × 10 mm + powder coating |

product information website

#### LOW TABLE 1

dimensions 100 × 100 × 35 cm



#### LOW TABLE 2

dimensions 100 × 70 × 35 cm



### LOW TABLE 3

dimensions 40 × 40 × 55 cm







#### LOW TABLE 4

dimensions 40 × 40 × 45 cm







#### LOW TABLE 5

dimensions 40 × 55 × 40 cm







#### LOW TABLE 6

dimensions 40 × 45 × 40 cm