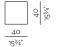

### LOW TABLE 3

dimensions 40 × 40 × 55 cm

#### LOW TABLE 4

dimensions 40 × 40 × 45 cm