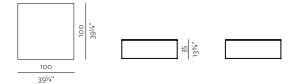

on

## by **sanja knezović**

The **Frameless** is a member of the Frame family of low tables. The only difference between them is in the thickness of their metal construction. As the name suggests, Frameless appears as the ultimate light object thanks to its gracile slim metal construction. The table can be used to stand alone or arranged in a series in the given framework. The selected height is determined by its position as the main or side table. The frame is made of metal profile with glass or compact panel placed onto it.



prostoria







| TABLE TOP | compact                                 |
|-----------|-----------------------------------------|
| BASE      | metal frame 10 × 10 mm + powder coating |

product information website

#### LOW TABLE 1

dimensions 100 × 100 × 35 cm



#### LOW TABLE 2

dimensions 100 × 70 × 35 cm



### LOW TABLE 3

dimensions 40 × 40 × 55 cm







#### LOW TABLE 4

dimensions 40 × 40 × 45 cm







#### LOW TABLE 5

dimensions 40 × 55 × 40 cm







#### LOW TABLE 6

dimensions 40 × 45 × 40 cm