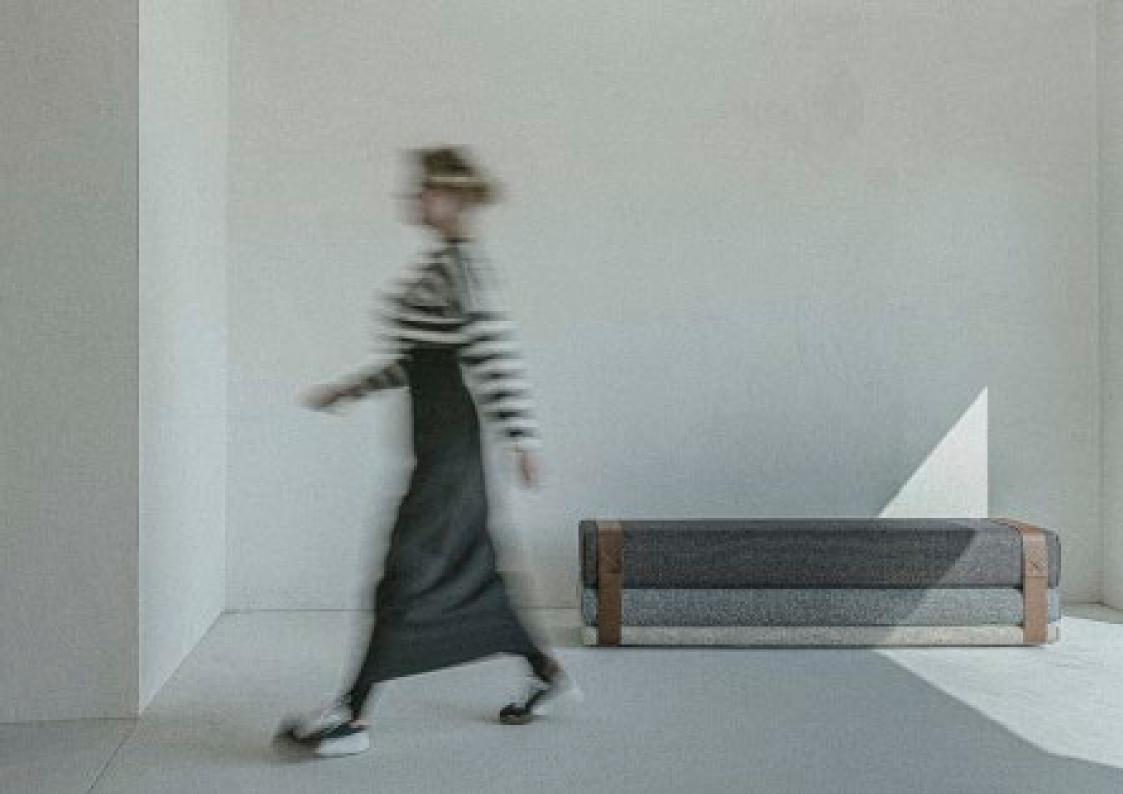

## **Bavul** collection

by LEA AVIANI

**Bavul** is a multifunctional upholstered object that transforms from a bench to a bed. Its shape and a name are a reminiscence of a Dalmatian antique chest that was used for storage, seating or travel, and it was handed over as a legacy inside the family. Bavul in its basic form serves as a seating system in a living room, dining room at a table, or in a hallway – waiting to welcome your needs for the additional bed. Its dimensions are also perfect match

for the hospitality projects where it saves the precious space. With strong visual appearance and color combinations, Bavul blends in various interior styles.

prostoria

| STRUCTURE  | plywood                    |
|------------|----------------------------|
| SEAT       | ня foam, polyester wadding |
| UPHOLSTERY | fabric                     |
| BELT       | leather                    |