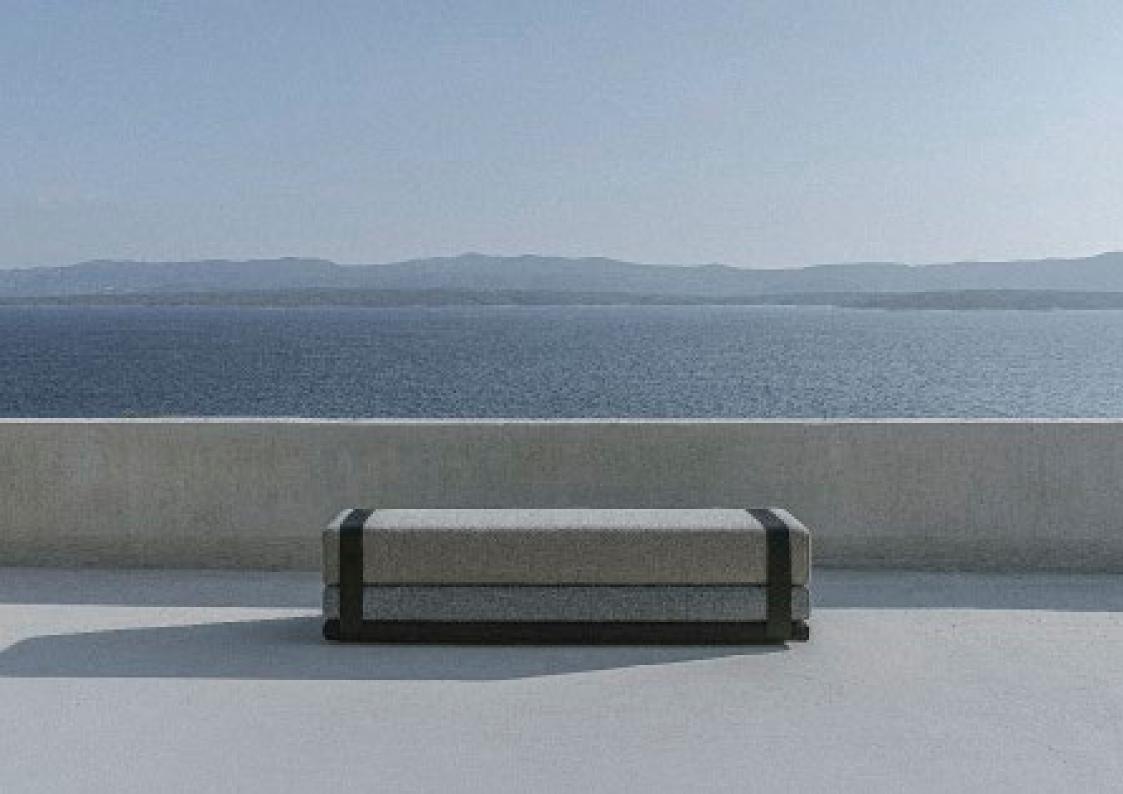

## **Bavul** collection

by LEA AVIANI

**Bavul** is a multifunctional upholstered object that transforms from a bench to a bed. Its shape and a name are a reminiscence of a Dalmatian antique chest that was used for storage, seating or travel, and it was handed over as a legacy inside the family. Bavul in its basic form serves as a seating system in a living room, dining room at a table, or in a hallway – waiting to welcome your needs for the additional bed. Its dimensions are also perfect match

for the hospitality projects where it saves the precious space. With strong visual appearance and color combinations, Bavul blends in various interior styles.

prostoria

| STRUCTURE  | plywood                    |
|------------|----------------------------|
| SEAT       | ня foam, polyester wadding |
| UPHOLSTERY | fabric                     |
| BELT       | leather                    |