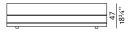

## BAVUL BENCH & BED

189 × 44, height 47 cm 74<sup>2</sup>/<sub>4</sub>" × 17<sup>1</sup>/<sub>4</sub>", height 18<sup>2</sup>/<sub>4</sub>"

BAVUL BENCH & BED OPENED

189 × 88, height 15 cm 74¾" × 34¾", height 6"