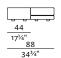

## BAVUL BENCH & BED

189 × 44, height 47 cm 74<sup>2</sup>/<sub>4</sub>" × 17<sup>1</sup>/<sub>4</sub>", height 18<sup>2</sup>/<sub>4</sub>"

BAVUL BENCH & BED OPENED

189 × 88, height 15 cm 74¾" × 34¾", height 6"