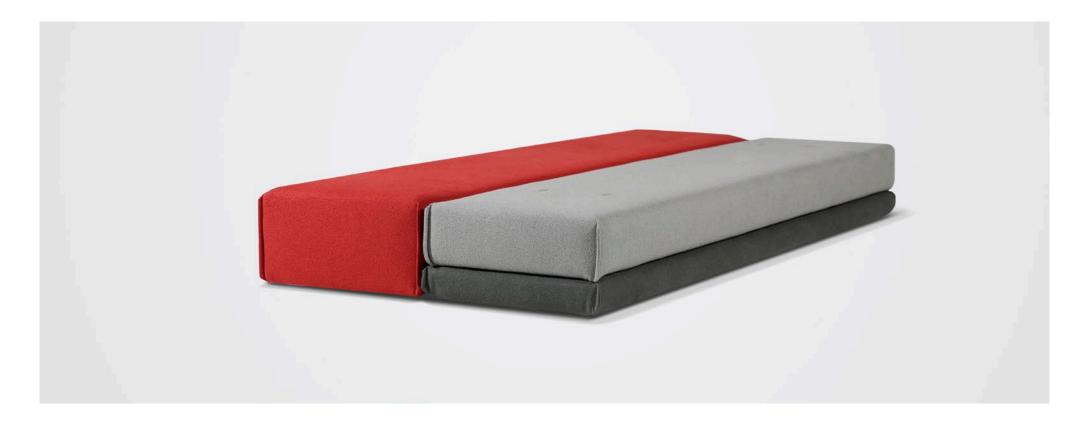

## BAVUL BENCH & BED

189 × 44, height 47 cm 74<sup>2</sup>/<sub>4</sub>" × 17<sup>1</sup>/<sub>4</sub>", height 18<sup>2</sup>/<sub>4</sub>"

BAVUL BENCH & BED OPENED

189 × 88, height 15 cm 74¾" × 34¾", height 6"