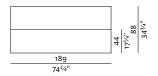

## BAVUL BENCH & BED

189 × 44, height 47 cm 74<sup>2</sup>/<sub>4</sub>" × 17<sup>1</sup>/<sub>4</sub>", height 18<sup>2</sup>/<sub>4</sub>"

BAVUL BENCH & BED OPENED

189 × 88, height 15 cm 74¾" × 34¾", height 6"