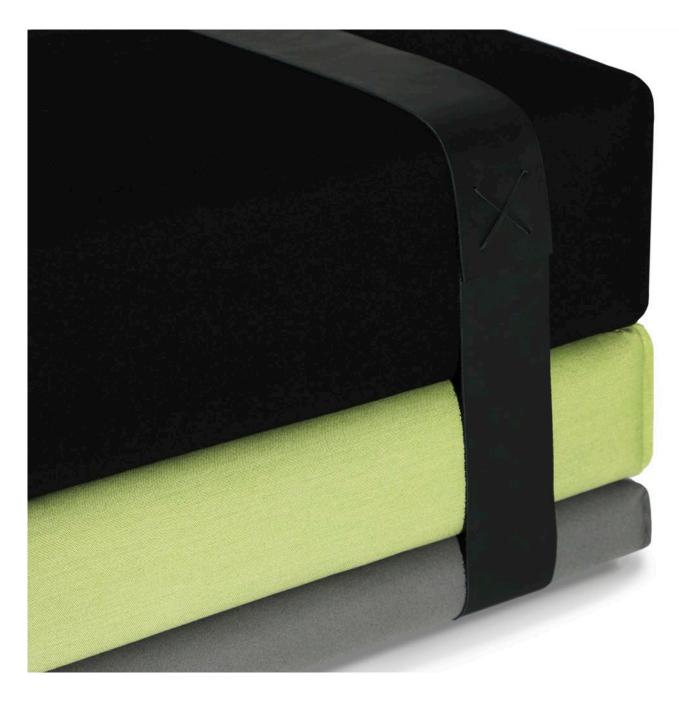

## **Bavul** collection

by LEA AVIANI

**Bavul** is a multifunctional upholstered object that transforms from a bench to a bed. Its shape and a name are a reminiscence of a Dalmatian antique chest that was used for storage, seating or travel, and it was handed over as a legacy inside the family. Bavul in its basic form serves as a seating system in a living room, dining room at a table, or in a hallway – waiting to welcome your needs for the additional bed. Its dimensions are also perfect match

for the hospitality projects where it saves the precious space. With strong visual appearance and color combinations, Bavul blends in various interior styles.

prostoria

| STRUCTURE  | plywood                    |
|------------|----------------------------|
| SEAT       | ня foam, polyester wadding |
| UPHOLSTERY | fabric                     |
| BELT       | leather                    |