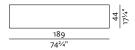

## BAVUL BENCH & BED

189 × 44, height 47 cm 74<sup>2</sup>/<sub>4</sub>" × 17<sup>1</sup>/<sub>4</sub>", height 18<sup>2</sup>/<sub>4</sub>"

BAVUL BENCH & BED OPENED

189 × 88, height 15 cm 74¾" × 34¾", height 6"