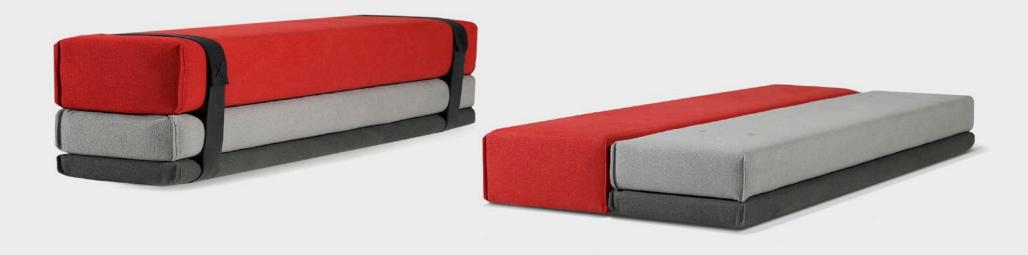

## **Bavul** collection

by LEA AVIANI

**Bavul** is a multifunctional upholstered object that transforms from a bench to a bed. Its shape and a name are a reminiscence of a Dalmatian antique chest that was used for storage, seating or travel, and it was handed over as a legacy inside the family. Bavul in its basic form serves as a seating system in a living room, dining room at a table, or in a hallway – waiting to welcome your needs for the additional bed. Its dimensions are also perfect match

## BAVUL BENCH & BED

189 × 44, height 47 cm 74<sup>2</sup>/<sub>4</sub>" × 17<sup>1</sup>/<sub>4</sub>", height 18<sup>2</sup>/<sub>4</sub>"

BAVUL BENCH & BED OPENED

189 × 88, height 15 cm 74¾" × 34¾", height 6"