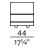

## BAVUL BENCH & BED

189 × 44, height 47 cm 74<sup>2</sup>/<sub>4</sub>" × 17<sup>1</sup>/<sub>4</sub>", height 18<sup>2</sup>/<sub>4</sub>"

BAVUL BENCH & BED OPENED

189 × 88, height 15 cm 74¾" × 34¾", height 6"